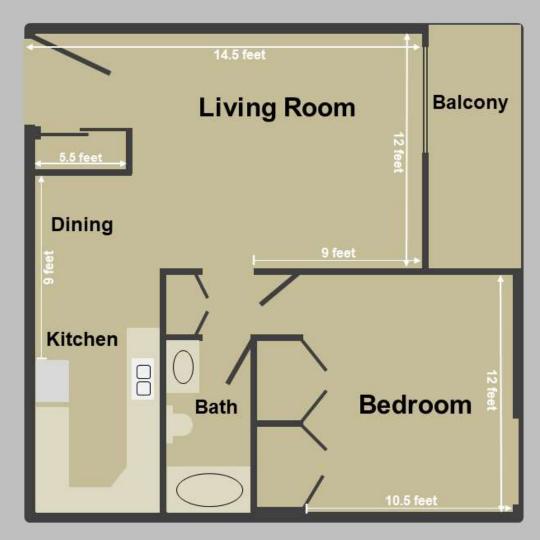

# Floor Plan #1

- 1 Bedroom
- 1 Bath
- 654 Sq. Ft.
- \$692 monthly









### Floor Plan #3

- 2 Bedrooms
- 1 Bath
- 1009 Sq. Ft.
- \$852 monthly







## Floor Plan #4

- 2 Bedrooms
- 1 & 1/2 Baths
- 1047 Sq. Ft.
- \$880 monthly





#### **Linwood Place Apartments**

a ministry of Fox Valley Lutheran Homes 425 N Linwood Ave Appleton, WI 54914 920.734.7225

Supportive Independent Living in a Faith-Based Senior community

For more information or to arrange to see an apartment, please call:

Lynn Ann Clausing Rusch, Director or

Lynn Burnett, Building Manager

### **Optional Garage Packages for all Tenants**

- Underground: \$45 a month
  - Detached: \$35 a month
- Outdoor (back parking lot): no charge