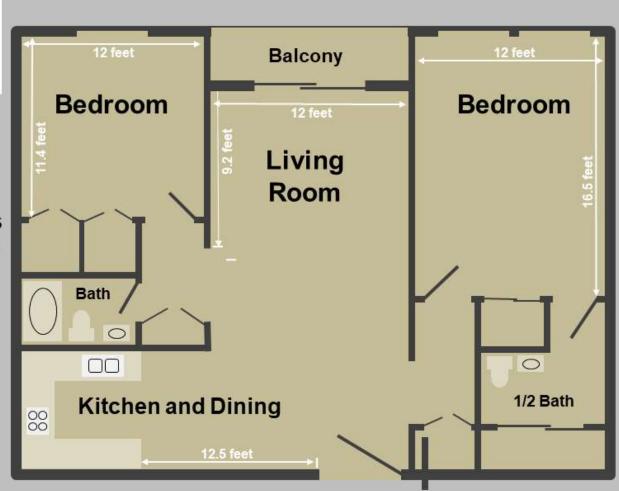

# Floor Plan #1

- 1 Bedroom
- 1 Bath
- 654 Sq. Ft.
- \$692 monthly









### Floor Plan #3

- 2 Bedrooms
- 1 Bath
- 1009 Sq. Ft.
- \$852 monthly







## Floor Plan #4

- 2 Bedrooms
- 1 & 1/2 Baths
- 1047 Sq. Ft.
- \$880 monthly





#### **Linwood Place Apartments**

a ministry of Fox Valley Lutheran Homes 425 N Linwood Ave Appleton, WI 54914 920.734.7225

Supportive Independent Living in a Faith-Based Senior community

For more information or to arrange to see an apartment, please call:

Lynn Ann Clausing Rusch, Director or

Lynn Burnett, Building Manager

### **Optional Garage Packages for all Tenants**

- Underground: \$45 a month
  - Detached: \$35 a month
- Outdoor (back parking lot): no charge