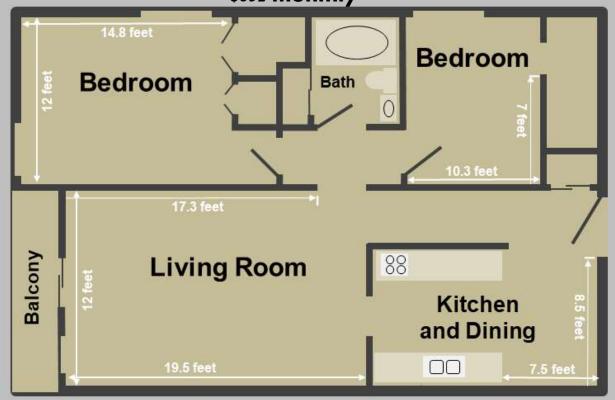

# Floor Plan #1

- 1 Bedroom
- 1 Bath
- 654 Sq. Ft.
- \$692 monthly









### Floor Plan #3

- 2 Bedrooms
- 1 Bath
- 1009 Sq. Ft.
- \$852 monthly







## Floor Plan #4

- 2 Bedrooms
- 1 & 1/2 Baths
- 1047 Sq. Ft.
- \$880 monthly





#### **Linwood Place Apartments**

a ministry of Fox Valley Lutheran Homes 425 N Linwood Ave Appleton, WI 54914 920.734.7225

Supportive Independent Living in a Faith-Based Senior community

For more information or to arrange to see an apartment, please call:

Lynn Ann Clausing Rusch, Director or

Lynn Burnett, Building Manager

### **Optional Garage Packages for all Tenants**

- Underground: \$45 a month
  - Detached: \$35 a month
- Outdoor (back parking lot): no charge