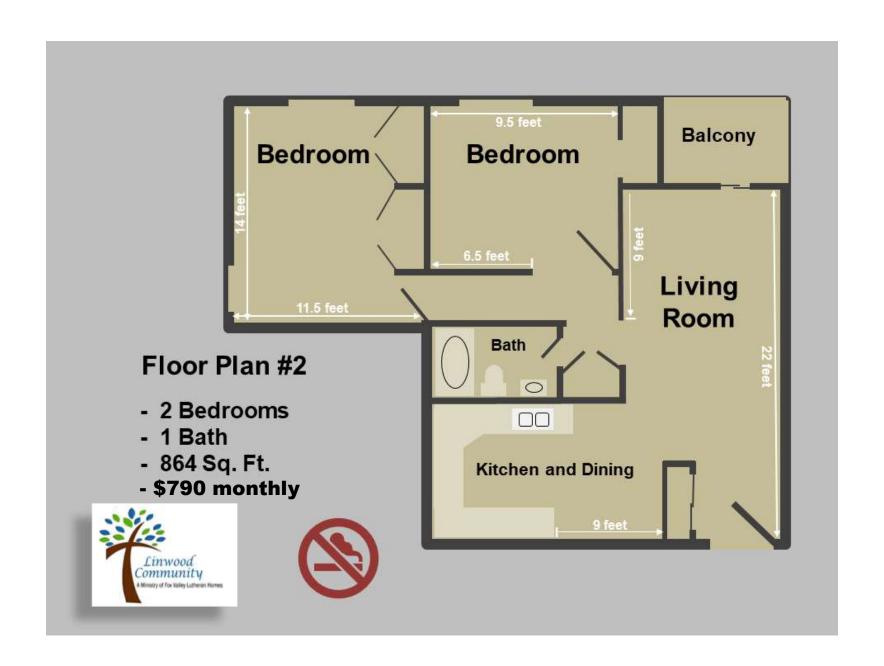

# Floor Plan #1

- 1 Bedroom
- 1 Bath
- 654 Sq. Ft.
- \$692 monthly









### Floor Plan #3

- 2 Bedrooms
- 1 Bath
- 1009 Sq. Ft.
- \$852 monthly







## Floor Plan #4

- 2 Bedrooms
- 1 & 1/2 Baths
- 1047 Sq. Ft.
- \$880 monthly





#### **Linwood Place Apartments**

a ministry of Fox Valley Lutheran Homes 425 N Linwood Ave Appleton, WI 54914 920.734.7225

Supportive Independent Living in a Faith-Based Senior community

For more information or to arrange to see an apartment, please call:

Lynn Ann Clausing Rusch, Director or

Lynn Burnett, Building Manager

### **Optional Garage Packages for all Tenants**

- Underground: \$45 a month
  - Detached: \$35 a month
- Outdoor (back parking lot): no charge